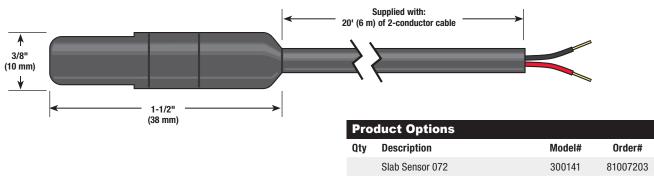

## Slab Sensor 072

Dimensions: 3/8" OD x 1-1/2" (10mm OD x 38mm)

The Slab Sensor 072 is designed to measure temperature in outside snow melting slabs. It has a high density polyethylene (HDPE) sleeve which is designed for use in conduits, soils, or concrete, as it is suitable for direct burial. This product is supplied with 20 ft (6 m) of 2 conductor cable.

## Slab Sensor 072

| DESCRIPTION     | PROPERTY                                          |
|-----------------|---------------------------------------------------|
| Literature      | ES-WR-Slab_Sensor-072, IOM-WR-Slab_Sensor-072     |
| Packaged weight | 0.4 lbs (180 g)                                   |
| Dimensions      | 3/8" OD x 1-1/2" (10 mm OD x 38 mm)               |
| Sensor material | HDPE sleeve, 20' (6 m) HDPE jacketed wire         |
| Approvals       | CSA C US                                          |
| Operating range | -58 to 140°F (-50 to 60°C)                        |
| Sensor          | NTC thermistor, 10 kΩ @ 77°F (25°C ±0.2°C) β=3892 |